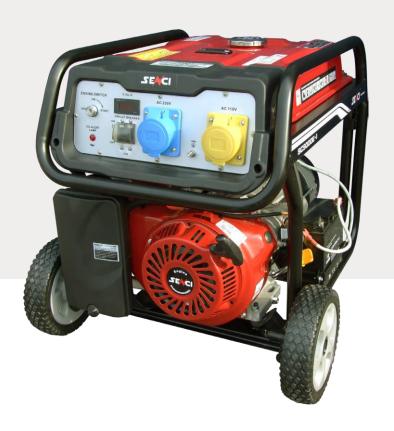

## **PETROL GENERATOR 7500W**

SC9000-II

## **PRODUCT FEATURES**

- · Electric start.
- · Easy-to-start Senci single cylinder engine.
- · Superior quality Senci alternator.
- AVR stabilizes the output power.
- · Compact with open rugged durable frame.
- Wheel kit supplied for easy maneuverability.
- Super strong designed fuel tank.
- Circuit breaker cuts off electricity system when overloaded.
- Full closed control panel dustproof and water resistance.
- Low oil alert shuts down engine automatically.
- Unique muffler with spark arrestor, lower noise and more environmentally friendly.

## **PRODUCT INFO**

| RATED POWER     | 7 KW                  |
|-----------------|-----------------------|
| MAXIMUM POWER   | 7.5 KW                |
| SOCKETS         | 1 X 115 V 32 A        |
|                 | 1 X 230 V 32 A        |
| ENGINE          | SC192F (15 HP)        |
| FUELTYPE        | PETROL                |
| STARTING SYSTEM | ELECTRIC START        |
| DISPLACEMENT    | 439 CC                |
| FREQUENCY       | 50 HZ                 |
| FUEL CAPACITY   | 25 L                  |
| RUN TIME        | 12.5 HOURS @ 50% LOAD |
| NOISE LEVEL     | 65 DBA @ 7M           |
| DIMENSIONS      | 730 X 556 X 610 MM    |
| WEIGHT          | 90 KG                 |