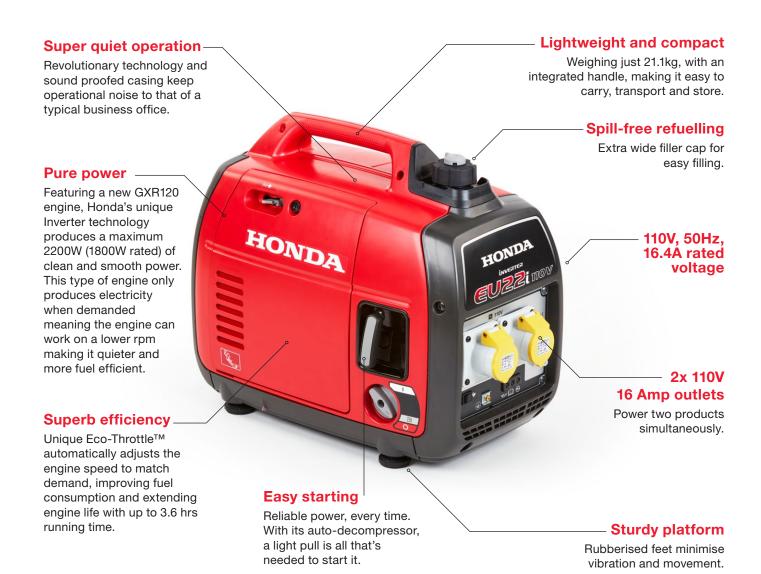

## 1,800W Portable, Inverter Technology Generator

Featuring a GXR120 engine, this EU22i 110V model can deliver 2200W maximum output, 1800W rated, of portable power. The EU22i 110V is the ultimate leisure generator for the more demanding user. This tough and compact unit is powerful enough for all kinds of tasks – whether you're abroad in the caravan or motorhome, working at the end of the garden, entertaining outdoors or even to provide emergency back-up when there's the inevitable power cut. The EU22i is one of the first generators in its class to meet the stringent Euro5 Emissions rating – ensuring exhaust gasses are reduced to a minimum.