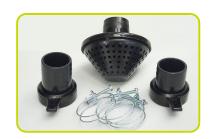

| General equipment |    |          |
|-------------------|----|----------|
| Strainer          | n° | 1        |
| Coupling Set      | n° | 2        |
| Hose band         | n° | 3        |
| Spark plug tool   |    | Standard |
| Oil guard         |    | Standard |